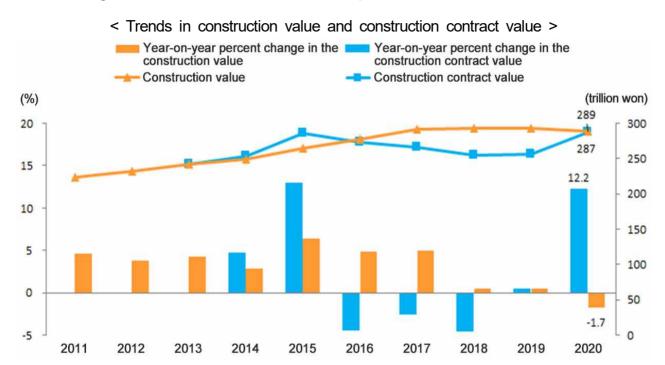

☐ In 2020, the construction value marked a drop for the first time after this figure recorded a continuously rising trend for the past decade. On the other hand, the construction contract value showed an increase for the 2019-2020 period after recording a decrease for the 2016-2018 period.