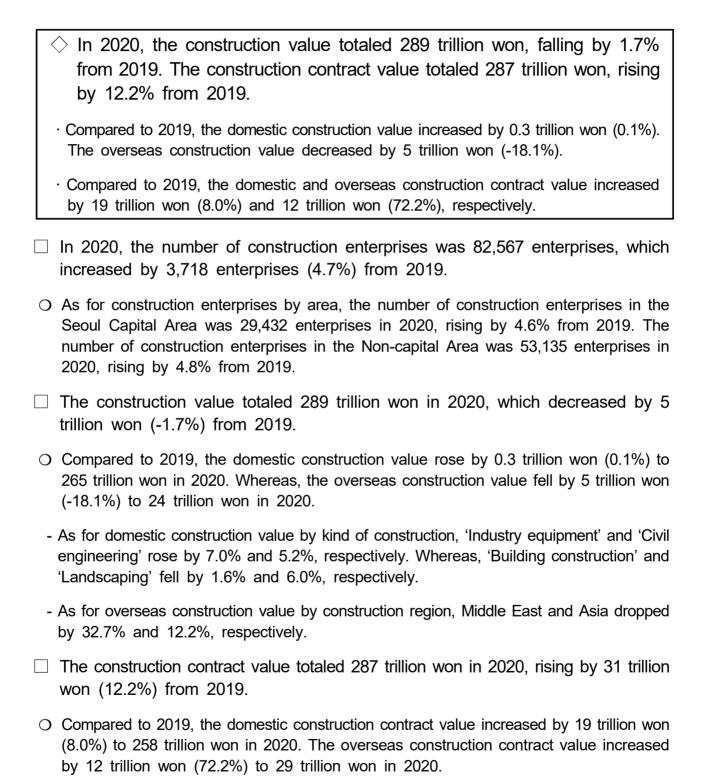

<Graph 1> Number of construction enterprises, construction value and construction contract value

<Table 1> Number of construction enterprises, construction value and construction contract value

(Unit: each, billion won, %)

| Classification              | 2018    | 2019    | 2020    | Change |        | Percent change |        |
|-----------------------------|---------|---------|---------|--------|--------|----------------|--------|
|                             |         |         |         | 2019 - | 2020 - | 2019 /         | 2020 / |
|                             |         |         |         | 2018   | 2019   | 2018           | 2019   |
| Number of enterprises       | 75,421  | 78,849  | 82,567  | 3,428  | 3,718  | 4.5            | 4.7    |
| Construction value          | 292,560 | 293,676 | 288,749 | 1,116  | -4,927 | 0.4            | -1.7   |
| Domestic construction       | 258,853 | 264,665 | 264,980 | 5,812  | 315    | 2.2            | 0.1    |
| Overseas construction       | 33,706  | 29,011  | 23,768  | -4,695 | -5,243 | -13.9          | -18.1  |
| Construction contract value | 254,941 | 255,942 | 287,186 | 1,001  | 31,244 | 0.4            | 12.2   |
| Domestic construction       | 230,068 | 239,082 | 258,153 | 9,014  | 19,071 | 3.9            | 8.0    |
| Overseas construction       | 24,873  | 16,860  | 29,032  | -8,013 | 12,172 | -32.2          | 72.2   |