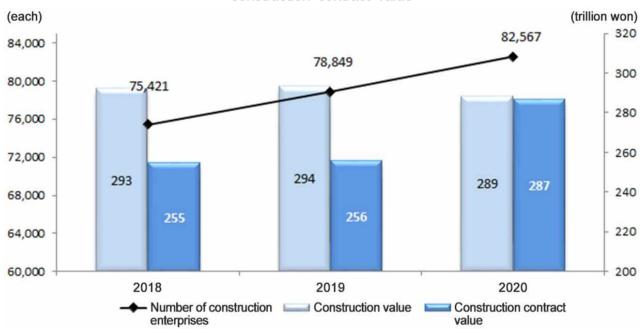

| Classification              | 2018    | 2019    | 2020    | Change |        | Percent change |        |
|-----------------------------|---------|---------|---------|--------|--------|----------------|--------|
|                             |         |         |         | 2019 - | 2020 - | 2019 /         | 2020 / |
|                             |         |         |         | 2018   | 2019   | 2018           | 2019   |
| Number of enterprises       | 75,421  | 78,849  | 82,567  | 3,428  | 3,718  | 4.5            | 4.7    |
| Construction value          | 292,560 | 293,676 | 288,749 | 1,116  | -4,927 | 0.4            | -1.7   |
| Domestic construction       | 258,853 | 264,665 | 264,980 | 5,812  | 315    | 2.2            | 0.1    |
| Overseas construction       | 33,706  | 29,011  | 23,768  | -4,695 | -5,243 | -13.9          | -18.1  |
| Construction contract value | 254,941 | 255,942 | 287,186 | 1,001  | 31,244 | 0.4            | 12.2   |
| Domestic construction       | 230,068 | 239,082 | 258,153 | 9,014  | 19,071 | 3.9            | 8.0    |
| Overseas construction       | 24,873  | 16,860  | 29,032  | -8,013 | 12,172 | -32.2          | 72.2   |