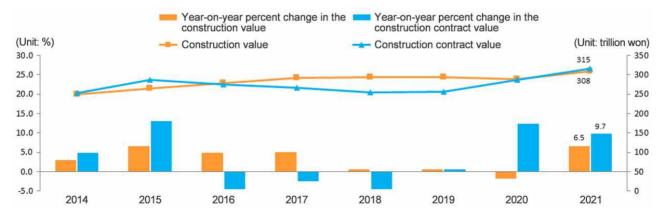

While showing a continuously rising trend for the 2011-2019 period, the construction value changed from a decrease in 2020 to an increase in 2021. On the other hand, the construction contract value showed an increase for 3 consecutive years (2019-2021) after recording a decrease for the 2016-2018 period.

< Trends in construction value and construction contract value >