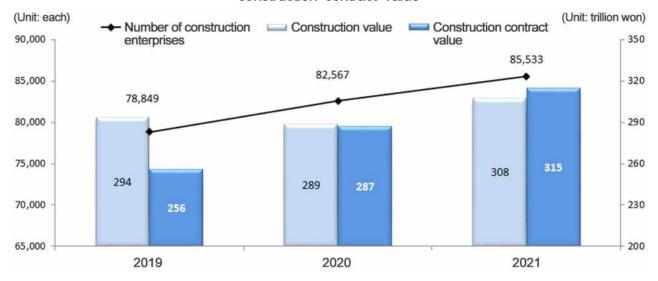

< Table 1 > Number of construction enterprises, construction value and construction contract value

(Unit: each, billion won, %)

| Classification              | 2019    | 2020    | 2021    | Change |        | Percent change |        |
|-----------------------------|---------|---------|---------|--------|--------|----------------|--------|
|                             |         |         |         | 2020 - | 2021 - | 2020 /         | 2021 / |
|                             |         |         |         | 2019   | 2020   | 2019           | 2020   |
| Number of enterprises       | 78,849  | 82,567  | 85,533  | 3,718  | 2,966  | 4.7            | 3.6    |
| Construction value          | 293,676 | 288,749 | 307,655 | -4,927 | 18,906 | -1.7           | 6.5    |
| Domestic construction       | 264,665 | 264,958 | 281,097 | 293    | 16,139 | 0.1            | 6.1    |
| Overseas construction       | 29,011  | 23,791  | 26,559  | -5,220 | 2,768  | -18.0          | 11.6   |
| Construction contract value | 255,942 | 287,186 | 314,995 | 31,244 | 27,809 | 12.2           | 9.7    |
| Domestic construction       | 239,082 | 258,154 | 279,356 | 19,072 | 21,202 | 8.0            | 8.2    |
| Overseas construction       | 16,860  | 29,032  | 35,639  | 12,172 | 6,607  | 72.2           | 22.8   |