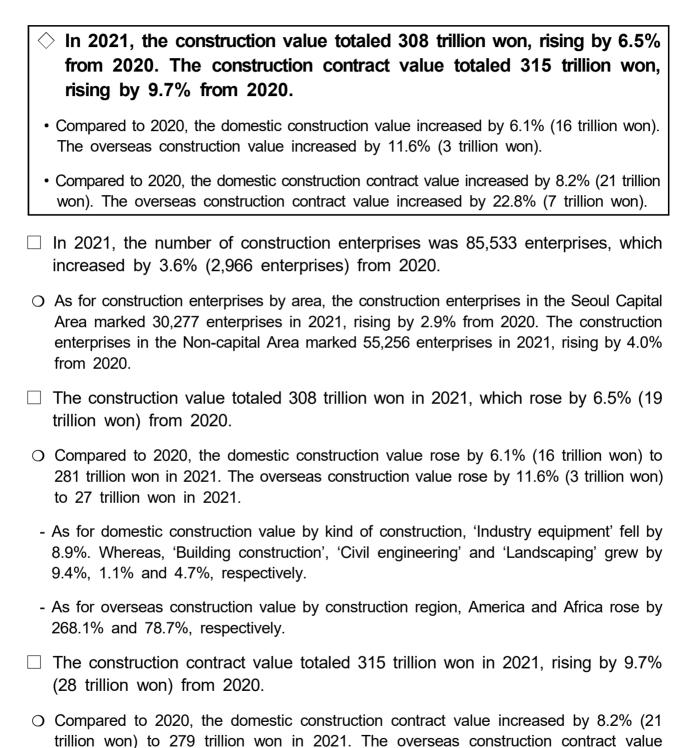

< Table 1 > Number of construction enterprises, construction value and construction contract value

(Unit: each, billion won, %)

| Classification              | 2019    | 2020    | 2021    | Change |        | Percent change |        |
|-----------------------------|---------|---------|---------|--------|--------|----------------|--------|
|                             |         |         |         | 2020 - | 2021 - | 2020 /         | 2021 / |
|                             |         |         |         | 2019   | 2020   | 2019           | 2020   |
| Number of enterprises       | 78,849  | 82,567  | 85,533  | 3,718  | 2,966  | 4.7            | 3.6    |
| Construction value          | 293,676 | 288,749 | 307,655 | -4,927 | 18,906 | -1.7           | 6.5    |
| Domestic construction       | 264,665 | 264,958 | 281,097 | 293    | 16,139 | 0.1            | 6.1    |
| Overseas construction       | 29,011  | 23,791  | 26,559  | -5,220 | 2,768  | -18.0          | 11.6   |
| Construction contract value | 255,942 | 287,186 | 314,995 | 31,244 | 27,809 | 12.2           | 9.7    |
| Domestic construction       | 239,082 | 258,154 | 279,356 | 19,072 | 21,202 | 8.0            | 8.2    |
| Overseas construction       | 16,860  | 29,032  | 35,639  | 12,172 | 6,607  | 72.2           | 22.8   |