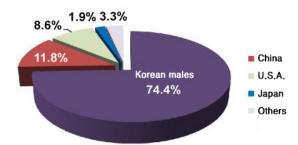

#### Share of divorces by nationality of males (2014)

\* Including original nationality before naturalization to Koreans