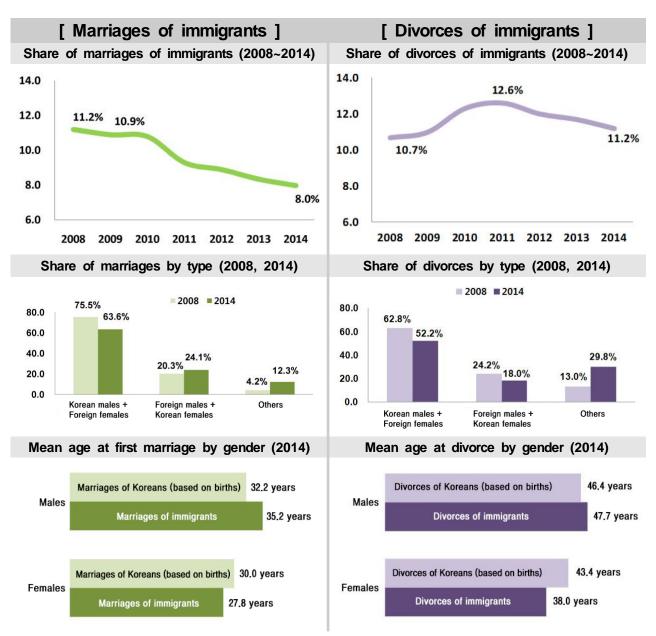

### In 2014, the marriages, divorces, and live births of immigrants recorded a decrease.

- The marriages of immigrants dropped by 9.5 percent to 24,387 cases in 2014. The marriages of immigrants occupied 8.0 percent of the total marriages, which showed a decreasing trend from 2008.
  - The couples of 'Korean males and foreign females' occupied 63.6 percent of the total marriages of immigrants. The couples of 'foreign males and Korean females' occupied 24.1 percent of the total marriages of immigrants.
- The divorces of immigrants declined by 4.3 percent to 12,902 cases in 2014. The divorces of immigrants occupied 11.2 percent of the total divorces in 2014, which fell by 0.5%p from 2013.
  - The divorces of immigrants whose duration of marriage recorded less than 5 years occupied 45.2 percent, which showed a decreasing trend.
- The live births of immigrants fell by 0.5 percent to 21,174 persons in 2014. The live births of immigrants accounted for 4.9 percent of the total live births, remaining the same as 2013.
  - The average age of mothers at birth was 29.3 years, which showed an increasing trend.

|            | Immigrants Share of immigrants |      |      |      |      |      |      |  |  |  |  |
|------------|--------------------------------|------|------|------|------|------|------|--|--|--|--|
|            |                                |      |      |      |      |      |      |  |  |  |  |
|            | 2008                           | 2009 | 2010 | 2011 | 2012 | 2013 | 2014 |  |  |  |  |
| Marriage   | 11.2                           | 10.9 | 10.8 | 9.3  | 8.9  | 8.3  | 8.0  |  |  |  |  |
| Divorce    | 10.7                           | 11.0 | 0    | 12.6 | 12.0 | 11.7 | 11.2 |  |  |  |  |
| Live birth | 2.9                            | 4.3  | 4.3  | 4.7  | 4.7  | 4.9  | 4.9  |  |  |  |  |
| Death*     | 0.4                            | 0.5  | 0.6  | 0.6  | 0.6  | 0.6  |      |  |  |  |  |