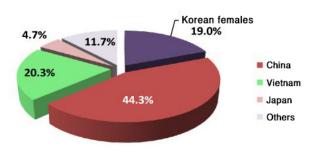

# Share of marriages by nationality of females (2014)

\* Including original nationality before naturalization to Koreans