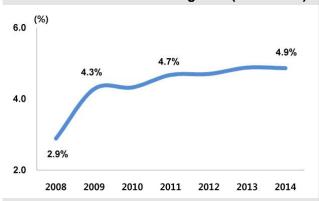

### In 2014, the marriages, divorces, and live births of immigrants recorded a decrease.

- The marriages of immigrants dropped by 9.5 percent to 24,387 cases in 2014. The marriages of immigrants occupied 8.0 percent of the total marriages, which showed a decreasing trend from 2008.
  - The couples of 'Korean males and foreign females' occupied 63.6 percent of the total marriages of immigrants. The couples of 'foreign males and Korean females' occupied 24.1 percent of the total marriages of immigrants.
- The divorces of immigrants declined by 4.3 percent to 12,902 cases in 2014. The divorces of immigrants occupied 11.2 percent of the total divorces in 2014, which fell by 0.5%p from 2013.
  - The divorces of immigrants whose duration of marriage recorded less than 5 years occupied 45.2 percent, which showed a decreasing trend.
- The live births of immigrants fell by 0.5 percent to 21,174 persons in 2014. The live births of immigrants accounted for 4.9 percent of the total live births, remaining the same as 2013.
  - The average age of mothers at birth was 29.3 years, which showed an increasing trend.

#### Share of live births of immigrants (2008~2014)

Share of live births by type (2008, 2014)

Average age of mothers at birth (2014)