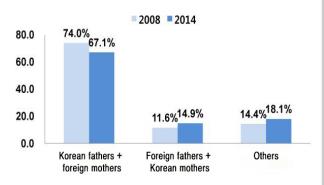

#### Share of live births of immigrants (2008~2014)

Share of live births by type (2008, 2014)

Average age of mothers at birth (2014)