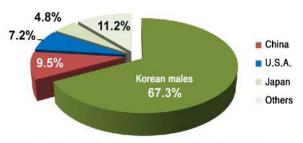

#### Share of marriages by nationality of males (2014)

\* Including original nationality before naturalization to Koreans