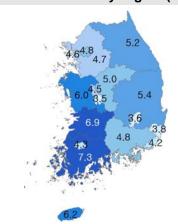

#### Share of live births by age of mothers (2014)

Share of live births by region (%) (2014)