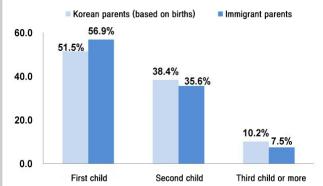

s (2014)



\* Including original nationality before naturalization to Koreans

# Share of marriages by nationality of females (2014)



\* Including original nationality before naturalization to Koreans

## Share of marriages of immigrants by region (%) (2014)



#### Share of divorces by nationality of males (2014)



\* Including original nationality before naturalization to Koreans

### Share of divorces by nationality of females (2014)



\* Including original nationality before naturalization to Koreans

# Share of divorces of immigrants by region (%) (2014)



### [ Live births of immigrants ]

#### Share of live births of immigrants (2008~2014)



Share of live births by type (2008, 2014)



Average age of mothers at birth (2014)



#### Share of live births by birth order (2014)



#### Share of live births by age of mothers (2014)



Share of live births by region (%) (2014)