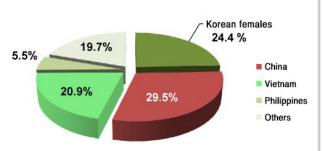

# Share of marriages by nationality of females (2014)

\* Including original nationality before naturalization to Koreans