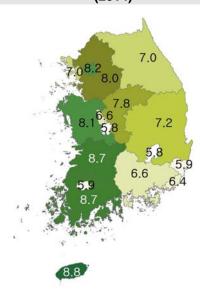

| 11.0 | 0    | 12.6 | 12.0 | 11.7 | 11.2 |  |  |  |  |
| Live birth | 2.9                            | 4.3  | 4.3  | 4.7  | 4.7  | 4.9  | 4.9  |  |  |  |  |
| Death*     | 0.4                            | 0.5  | 0.6  | 0.6  | 0.6  | 0.6  |      |  |  |  |  |

<sup>\*</sup> Including foreigners with Korean spouses

#### Vital Statistics of Immigrants (2008~2014)





#### Share of first marriages and remarriages (2014)



#### Share of divorces by duration of marriage (2014)



#### Share of marriages by nationality of males (2014)



\* Including original nationality before naturalization to Koreans

# Share of marriages by nationality of females (2014)



\* Including original nationality before naturalization to Koreans

## Share of marriages of immigrants by region (%) (2014)



#### Share of divorces by nationality of males (2014)



\* Including original nationality before naturalization to Koreans

### Share of divorces by nationality of females (2014)



\* Including original nationality before naturalization to Koreans

# Share of divorces of immigrants by region (%) (2014)



### [ Live births of immigrants ]

#### Share of live births of immigrants (2008~2014)



Share of live births by type (2008, 2014)



Average age of mothers at birth (2014)



#### Share of live births by birth order (2014)



#### Share of live births by age of mothers (2014)



Share of live births by region (%) (2014)