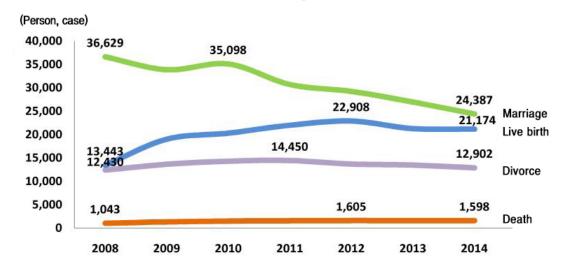

< Vital Statistics of Immigrants (2008~2014) >

(Unit: person, case, %)

|            | Immigrants |        |        |        |        |        |        |                |  |  |  |
|------------|------------|--------|--------|--------|--------|--------|--------|----------------|--|--|--|
|            | 2008       | 2009   | 2010   | 2011   | 2012   | 2013   | 2014   | Percent change |  |  |  |
| Marriage   | 36,629     | 33,862 | 35,098 | 30,695 | 29,224 | 26,948 | 24,387 | -9.5           |  |  |  |
| Divorce    | 12,430     | 13,653 | 14,319 | 14,450 | 13,701 | 13,482 | 12,902 | -4.3           |  |  |  |
| Live birth | 13,443     | 19,024 | 20,312 | 22,014 | 22,908 | 21,290 | 21,174 | -0.5           |  |  |  |
| Death*     | 1,043      | 1,338  | 1,506  | 1,557  | 1,605  | 1,558  | 1,598  | 2.6            |  |  |  |
|            | Immigranta |        |        |        |        |        |        |                |  |  |  |

#### Vital Statistics of Immigrants (2008~2014)