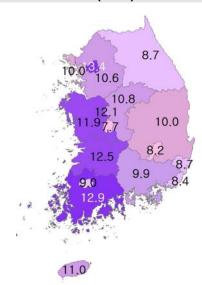

## Share of marriages of immigrants by region (%) (2014)

# Share of divorces of immigrants by region (%) (2014)