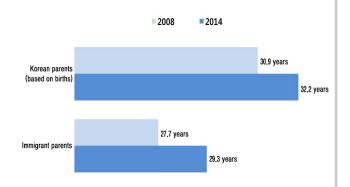

### In 2014, the marriages, divorces, and live births of immigrants recorded a decrease.

- The marriages of immigrants dropped by 9.5 percent to 24,387 cases in 2014. The marriages of immigrants occupied 8.0 percent of the total marriages, which showed a decreasing trend from 2008.
  - The couples of 'Korean males and foreign females' occupied 63.6 percent of the total marriages of immigrants. The couples of 'foreign males and Korean females' occupied 24.1 percent of the total marriages of immigrants.
- The divorces of immigrants declined by 4.3 percent to 12,902 cases in 2014. The divorces of immigrants occupied 11.2 percent of the total divorces in 2014, which fell by 0.5%p from 2013.
  - The divorces of immigrants whose duration of marriage recorded less than 5 years occupied 45.2 percent, which showed a decreasing trend.
- The live births of immigrants fell by 0.5 percent to 21,174 persons in 2014. The live births of immigrants accounted for 4.9 percent of the total live births, remaining the same as 2013.
  - The average age of mothers at birth was 29.3 years, which showed an increasing trend.

#### Share of live births of immigrants (2008~2014)

Share of live births by type (2008, 2014)

Average age of mothers at birth (2014)