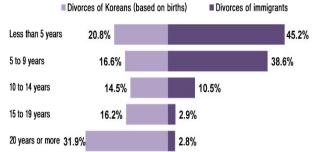

### In 2014, the marriages, divorces, and live births of immigrants recorded a decrease.

- The marriages of immigrants dropped by 9.5 percent to 24,387 cases in 2014. The marriages of immigrants occupied 8.0 percent of the total marriages, which showed a decreasing trend from 2008.
  - The couples of 'Korean males and foreign females' occupied 63.6 percent of the total marriages of immigrants. The couples of 'foreign males and Korean females' occupied 24.1 percent of the total marriages of immigrants.
- The divorces of immigrants declined by 4.3 percent to 12,902 cases in 2014. The divorces of immigrants occupied 11.2 percent of the total divorces in 2014, which fell by 0.5%p from 2013.
  - The divorces of immigrants whose duration of marriage recorded less than 5 years occupied 45.2 percent, which showed a decreasing trend.
- The live births of immigrants fell by 0.5 percent to 21,174 persons in 2014. The live births of immigrants accounted for 4.9 percent of the total live births, remaining the same as 2013.
  - The average age of mothers at birth was 29.3 years, which showed an increasing trend.

#### Share of divorces by duration of marriage (2014)