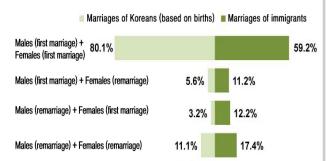

---|------|--|--|--|--|
|            |                                |      |      |      |      |      |      |  |  |  |  |
|            | 2008                           | 2009 | 2010 | 2011 | 2012 | 2013 | 2014 |  |  |  |  |
| Marriage   | 11.2                           | 10.9 | 10.8 | 9.3  | 8.9  | 8.3  | 8.0  |  |  |  |  |
| Divorce    | 10.7                           | 11.0 | 0    | 12.6 | 12.0 | 11.7 | 11.2 |  |  |  |  |
| Live birth | 2.9                            | 4.3  | 4.3  | 4.7  | 4.7  | 4.9  | 4.9  |  |  |  |  |
| Death*     | 0.4                            | 0.5  | 0.6  | 0.6  | 0.6  | 0.6  |      |  |  |  |  |

<sup>\*</sup> Including foreigners with Korean spouses

#### Vital Statistics of Immigrants (2008~2014)





#### Share of first marriages and remarriages (2014)



#### Share of divorces by duration of marriage (2014)



#### Share of marriages by nationality of males (2014)



\* Including original nationality before naturalization to Koreans

# Share of marriages by nationality of females (2014)



\* Including original nationality before naturalization to Koreans

## Share of marriages of immigrants by region (%) (2014)



#### Share of divorces by nationality of males (2014)



\* Including original nationality before naturalization to Koreans

### Share of divorces by nationality of females (2014)



\* Including original nationality before naturalization to Koreans

# Share of divorces of immigrants by region (%) (2014)



### [ Live births of immigrants ]

#### Share of live births of immigrants (2008~2014)



Share of live births by type (2