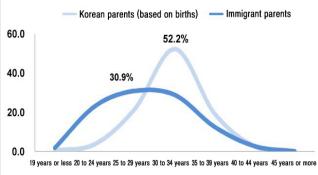

#### Share of live births by age of mothers (2014)

Share of live births by region (%) (2014)