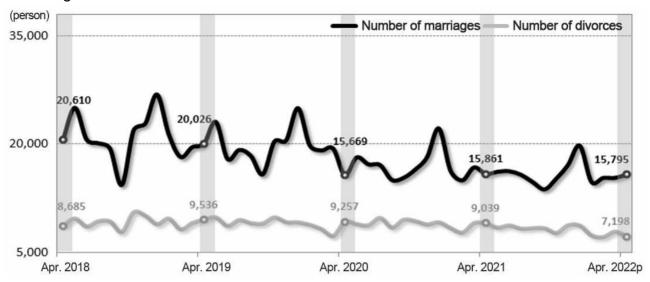

# Vital Statistics April 2022

| The number of live births was 21,124 persons in April, decreasing by 7.0% year-on-year.  |
|------------------------------------------------------------------------------------------|
| The number of deaths was 36,697 persons in April, rising by 46.3% year-on-year.          |
| The number of marriages was 15,795 cases in April, falling by 0.4% year-on-year.         |
| The number of divorces was 7,198 cases in April, dropping by 20.4% year-on-year.         |
| The natural increase (Live births - Deaths) marked a negative figure of -15,573 persons. |

<Vital Statistics>

(Unit: person (case), person (case) per 1,000 population, %)

|                         | Number of live births |       | Numb   | er of | Natural           | increase | Number of |          | Numb     | per of  |
|-------------------------|-----------------------|-------|--------|-------|-------------------|----------|-----------|----------|----------|---------|
|                         |                       |       | deaths |       | Natural illorease |          | marriages |          | divorces |         |
|                         |                       | Crude |        | Crude |                   | Natural  |           | Crude    |          | Crude   |
|                         |                       | birth |        | death |                   | increase |           | marriage |          | divorce |
|                         |                       | rate  |        | rate  |                   | rate     |           | rate     |          | rate    |
| April 2021 <sup>p</sup> | 22,710                | 5.4   | 25,077 | 5.9   | -2,368            | -0.6     | 15,861    | 3.8      | 9,039    | 2.1     |
| April 2022 <sup>p</sup> | 21,124                | 5.0   | 36,697 | 8.7   | -15,573           | -3.7     | 15,795    | 3.7      | 7,198    | 1.7     |
| Change                  | -1,586                | -0.4  | 11,619 | 2.8   | -13,206           | -3.1     | -66       | -0.0     | -1,841   | -0.4    |
| Percent change          | -7.0                  | -     | 46.3   | -     | -                 | -        | -0.4      | -        | -20.4    | -       |

# 3. Marriage

☐ The number of marriages was 15,795 cases in April, which went down by 66 cases (-0.4%) year-on-year.

[Table] Number of marriages and percent changes

|                                 |         |         | 2021   |                 | 2022 <sup>p</sup> |        |                 |
|---------------------------------|---------|---------|--------|-----------------|-------------------|--------|-----------------|
|                                 | 2020    | 2021    | April  | Jan. ~<br>April | March             | April  | Jan. ∼<br>April |
| Number of marriages (case)      | 213,502 | 192,507 | 15,861 | 63,875          | 15,316            | 15,795 | 61,172          |
| Year-on-year percent change (%) | -10.7   | -9.8    | 1.2    | -13.6           | -8.6              | -0.4   | -4.2            |

# 4. Divorce

☐ The number of divorces was 7,198 cases in April, which declined by 1,841 cases (-20.4%) year-on-year.

[Table] Number of divorces and percent changes

|                                 |           |         | 2021                  |        | 2022 <sup>p</sup>  |       |                 |
|---------------------------------|-----------|---------|-----------------------|--------|--------------------|-------|-----------------|
|                                 | 2020 2021 |         | April Jan. ~<br>April |        | March April Jan. ~ |       | Jan. ∼<br>April |
| Number of divorces (case)       | 106,500   | 101,673 | 9,039                 | 34,241 | 7,882              | 7,198 | 29,575          |
| Year-on-year percent change (%) | -3.9      | -4.5    | -2.4                  | 1.9    | -13.1              | -20.4 | -13.6           |