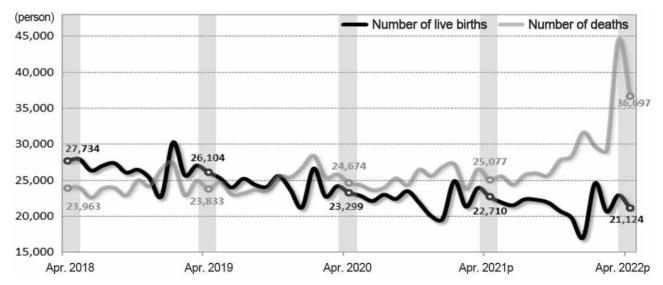

# Vital Statistics April 2022

| The number of live births was 21,124 persons in April, decreasing by 7.0% year-on-year.  |
|------------------------------------------------------------------------------------------|
| The number of deaths was 36,697 persons in April, rising by 46.3% year-on-year.          |
| The number of marriages was 15,795 cases in April, falling by 0.4% year-on-year.         |
| The number of divorces was 7,198 cases in April, dropping by 20.4% year-on-year.         |
| The natural increase (Live births - Deaths) marked a negative figure of -15,573 persons. |

<Vital Statistics>

(Unit: person (case), person (case) per 1,000 population, %)

|                         | Number of live births |       | Numb   | er of | Natural           | increase | Number of |          | Numb     | per of  |
|-------------------------|-----------------------|-------|--------|-------|-------------------|----------|-----------|----------|----------|---------|
|                         |                       |       | deaths |       | Natural illorease |          | marriages |          | divorces |         |
|                         |                       | Crude |        | Crude |                   | Natural  |           | Crude    |          | Crude   |
|                         |                       | birth |        | death |                   | increase |           | marriage |          | divorce |
|                         |                       | rate  |        | rate  |                   | rate     |           | rate     |          | rate    |
| April 2021 <sup>p</sup> | 22,710                | 5.4   | 25,077 | 5.9   | -2,368            | -0.6     | 15,861    | 3.8      | 9,039    | 2.1     |
| April 2022 <sup>p</sup> | 21,124                | 5.0   | 36,697 | 8.7   | -15,573           | -3.7     | 15,795    | 3.7      | 7,198    | 1.7     |
| Change                  | -1,586                | -0.4  | 11,619 | 2.8   | -13,206           | -3.1     | -66       | -0.0     | -1,841   | -0.4    |
| Percent change          | -7.0                  | -     | 46.3   | -     | -                 | -        | -0.4      | -        | -20.4    | -       |

# 1. Live birth

☐ The number of live births was 21,124 persons in April, which dropped by 1,586 persons (-7.0%) year-on-year.

[Table] Number of live births and percent changes

|                                 |         |                   | 2021 <sup>p</sup> |        | 2022 <sup>p</sup> |        |                 |
|---------------------------------|---------|-------------------|-------------------|--------|-------------------|--------|-----------------|
|                                 | 2020    | 2021 <sup>p</sup> | April Jan. ~      |        | March             | April  | Jan. ∼<br>April |
| Number of live births (person)  | 272,337 | 260,494           | 22,710            | 92,880 | 22,925            | 21,124 | 89,300          |
| Year-on-year percent change (%) | -10.0   | -4.3              | -2.5              | -4.1   | -4.2              | -7.0   | -3.9            |

# 2. Death

☐ The number of deaths was 36,697 persons in April, which rose by 11,619 persons (46.3%) year-on-year.

[Table] Number of deaths and percent change

|                                 |         | 20                |        | 21 <sup>p</sup> |        |        |                 |
|---------------------------------|---------|-------------------|--------|-----------------|--------|--------|-----------------|
|                                 | 2020    | 2021 <sup>p</sup> | April  | Jan. ∼<br>April | March  | April  | Jan. ∼<br>April |
| Number of deaths (person)       | 304,948 | 317,773           | 25,077 | 102,652         | 44,487 | 36,697 | 140,059         |
| Year-on-year percent change (%) | 3.3     | 4.2               | 1.6    | -1.7            | 67.6   | 46.3   | 36.4            |