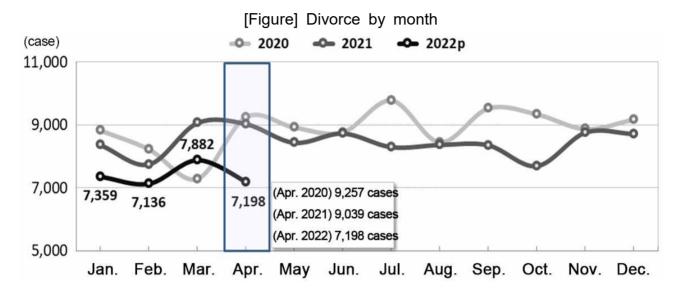

# 4. Divorce

☐ The number of divorces was 7,198 cases in April, which declined by 1,841 cases (-20.4%) year-on-year.

[Table] Number of divorces and percent changes

|                                 |           |         | 2021                  |        | 2022 <sup>p</sup>  |       |                 |
|---------------------------------|-----------|---------|-----------------------|--------|--------------------|-------|-----------------|
|                                 | 2020 2021 |         | April Jan. ~<br>April |        | March April Jan. ~ |       | Jan. ∼<br>April |
| Number of divorces (case)       | 106,500   | 101,673 | 9,039                 | 34,241 | 7,882              | 7,198 | 29,575          |
| Year-on-year percent change (%) | -3.9      | -4.5    | -2.4                  | 1.9    | -13.1              | -20.4 | -13.6           |