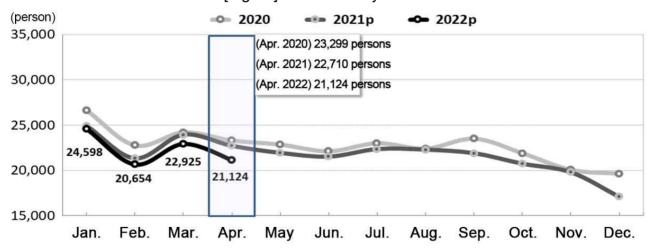

# 1. Live birth

☐ The number of live births was 21,124 persons in April, which dropped by 1,586 persons (-7.0%) year-on-year.

[Table] Number of live births and percent changes

|                                 |         |                   | 2021 <sup>p</sup> |        | 2022 <sup>p</sup> |        |                 |
|---------------------------------|---------|-------------------|-------------------|--------|-------------------|--------|-----------------|
|                                 | 2020    | 2021 <sup>p</sup> | April Jan. ~      |        | March             | April  | Jan. ∼<br>April |
| Number of live births (person)  | 272,337 | 260,494           | 22,710            | 92,880 | 22,925            | 21,124 | 89,300          |
| Year-on-year percent change (%) | -10.0   | -4.3              | -2.5              | -4.1   | -4.2              | -7.0   | -3.9            |