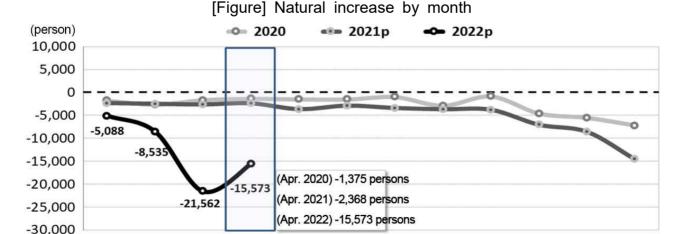

# 5. Natural increase

☐ The natural increase (Live births - Deaths) recorded a negative figure of -15,573 persons in April.

[Table] Natural increase

|                           | 2020    |                   |        | 21 <sup>p</sup> | 2022 <sup>p</sup> |         |                 |  |
|---------------------------|---------|-------------------|--------|-----------------|-------------------|---------|-----------------|--|
|                           |         | 2021 <sup>p</sup> | April  | Jan. ∼<br>April | March             | April   | Jan. ∼<br>April |  |
| Natural increase (person) | -32,611 | -57,280           | -2,368 | -9,772          | -21,562           | -15,573 | -50,759         |  |