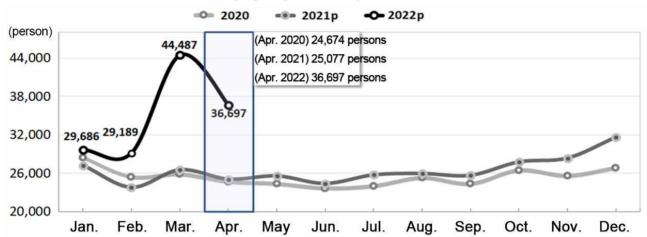

# 2. Death

☐ The number of deaths was 36,697 persons in April, which rose by 11,619 persons (46.3%) year-on-year.

[Table] Number of deaths and percent change

|                                 |         | 20                |        | 21 <sup>p</sup> |        |        |                 |
|---------------------------------|---------|-------------------|--------|-----------------|--------|--------|-----------------|
|                                 | 2020    | 2021 <sup>p</sup> | April  | Jan. ∼<br>April | March  | April  | Jan. ∼<br>April |
| Number of deaths (person)       | 304,948 | 317,773           | 25,077 | 102,652         | 44,487 | 36,697 | 140,059         |
| Year-on-year percent change (%) | 3.3     | 4.2               | 1.6    | -1.7            | 67.6   | 46.3   | 36.4            |

[Figure] Death by month