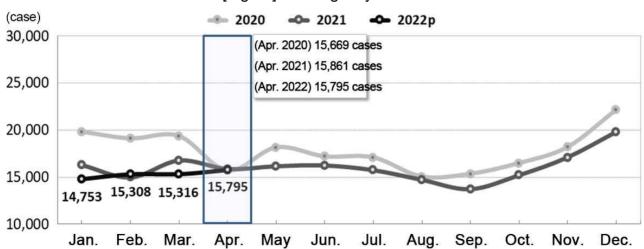

# 3. Marriage

☐ The number of marriages was 15,795 cases in April, which went down by 66 cases (-0.4%) year-on-year.

[Table] Number of marriages and percent changes

|                                 |         |         | 2021   |                 | 2022 <sup>p</sup> |        |                 |
|---------------------------------|---------|---------|--------|-----------------|-------------------|--------|-----------------|
|                                 | 2020    | 2021    | April  | Jan. ~<br>April | March             | April  | Jan. ∼<br>April |
| Number of marriages (case)      | 213,502 | 192,507 | 15,861 | 63,875          | 15,316            | 15,795 | 61,172          |
| Year-on-year percent change (%) | -10.7   | -9.8    | 1.2    | -13.6           | -8.6              | -0.4   | -4.2            |