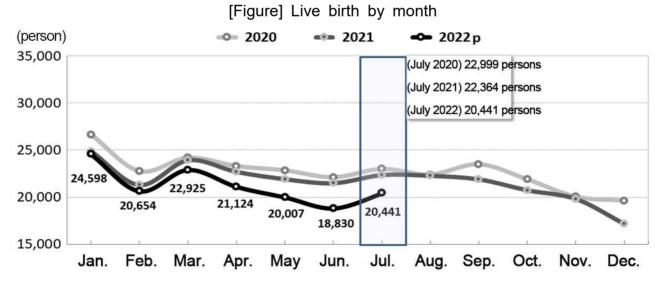

### 1. Live birth

□ The number of live births was 20,441 persons in July, which dropped by 1,923 persons (-8.6%) year-on-year.

[Table] Number of live births and percent changes

|                                 |         |         | 2021   |                | 2022 <sup>p</sup> |        |        |                |  |
|---------------------------------|---------|---------|--------|----------------|-------------------|--------|--------|----------------|--|
|                                 | 2020    | 2021    | July   | Jan. ~<br>July | Мау               | June   | July   | Jan. ∼<br>July |  |
| Number of live births (person)  | 272,337 | 260,562 | 22,364 | 158,618        | 20,007            | 18,830 | 20,441 | 148,579        |  |
| Year-on-year percent change (%) | -10.0   | -4.3    | -2.8   | -3.8           | -8.7              | -12.4  | -8.6   | -6.3           |  |