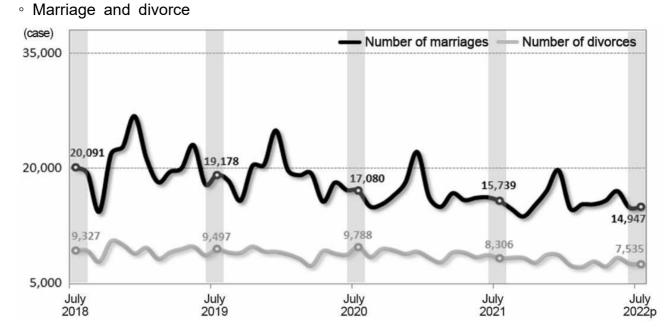

## 3. Marriage

□ The number of marriages was 14,947 cases in July, which went down by 792 cases (-5.0%) year-on-year.

| [Table] | Number | of | marriages | and | percent | changes |
|---------|--------|----|-----------|-----|---------|---------|
|         |        |    |           |     |         |         |

|                                 |         |         | 2021   |                | 2022 <sup>p</sup> |        |        |                |  |
|---------------------------------|---------|---------|--------|----------------|-------------------|--------|--------|----------------|--|
|                                 | 2020    | 2021    | July   | Jan. ~<br>July | May               | June   | July   | Jan. ∼<br>July |  |
| Number of marriages (case)      | 213,502 | 192,507 | 15,739 | 112,002        | 17,041            | 14,898 | 14,947 | 108,058        |  |
| Year-on-year percent change (%) | -10.7   | -9.8    | -7.9   | -11.4          | 5.5               | -8.2   | -5.0   | -3.5           |  |

## 4. Divorce

□ The number of divorces was 7,535 cases in July, which declined by 771 cases (-9.3%) year-on-year.

|                                 |         | 2021    | 20    | 21     | 2022 <sup>p</sup> |       |       |        |  |
|---------------------------------|---------|---------|-------|--------|-------------------|-------|-------|--------|--|
|                                 | 2020    |         | July  | Jan. ~ | lan. ~ May        |       | July  | Jan. ~ |  |
|                                 |         |         | oury  | July   | way               | June  | July  | July   |  |
| Number of divorces (case)       | 106,500 | 101,673 | 8,306 | 59,733 | 8,372             | 7,586 | 7,535 | 53,068 |  |
| Year-on-year percent change (%) | -3.9    | -4.5    | -15.1 | -2.2   | -0.9              | -13.2 | -9.3  | -11.2  |  |