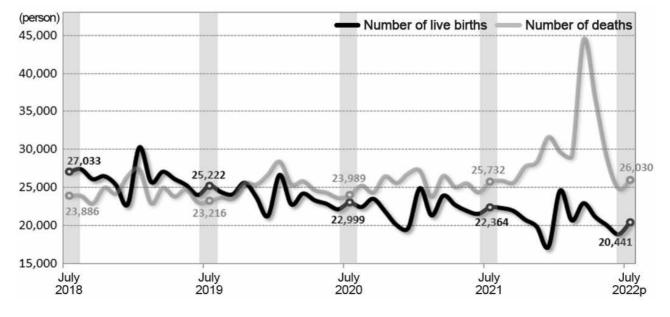

<Trends in Vital Statistics>

• Live birth and death

change

### 1. Live birth

□ The number of live births was 20,441 persons in July, which dropped by 1,923 persons (-8.6%) year-on-year.

[Table] Number of live births and percent changes

|                                 |         |         | 2021   |                | 2022 <sup>p</sup> |        |        |                |  |
|---------------------------------|---------|---------|--------|----------------|-------------------|--------|--------|----------------|--|
|                                 | 2020    | 2021    | July   | Jan. ~<br>July | Мау               | June   | July   | Jan. ∼<br>July |  |
| Number of live births (person)  | 272,337 | 260,562 | 22,364 | 158,618        | 20,007            | 18,830 | 20,441 | 148,579        |  |
| Year-on-year percent change (%) | -10.0   | -4.3    | -2.8   | -3.8           | -8.7              | -12.4  | -8.6   | -6.3           |  |

### 2. Death

□ The number of deaths was 26,030 persons in July, which grew by 298 persons (1.2%) year-on-year.

|                                 |           |         | 20     | 21             | 2022 <sup>p</sup> |        |        |                |  |
|---------------------------------|-----------|---------|--------|----------------|-------------------|--------|--------|----------------|--|
|                                 | 2020 2021 |         | July   | Jan. ∼<br>July | Мау               | June   | July   | Jan. ∼<br>July |  |
| Number of deaths (person)       | 304,948   | 317,680 | 25,732 | 178,320        | 28,859            | 24,850 | 26,030 | 219,798        |  |
| Year-on-year percent change (%) | 3.3       | 4.2     | 7.3    | 1.1            | 12.9              | 1.9    | 1.2    | 23.3           |  |