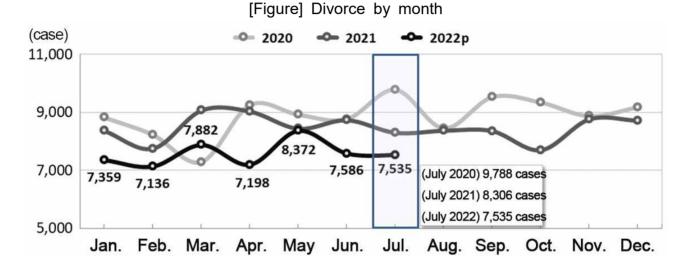

## 4. Divorce

□ The number of divorces was 7,535 cases in July, which declined by 771 cases (-9.3%) year-on-year.

|                                 |         | 2021    | 20    | 21     | 2022 <sup>p</sup> |       |       |        |  |
|---------------------------------|---------|---------|-------|--------|-------------------|-------|-------|--------|--|
|                                 | 2020    |         | July  | Jan. ~ | lan. ~ May        |       | July  | Jan. ~ |  |
|                                 |         |         | oury  | July   | way               | June  | July  | July   |  |
| Number of divorces (case)       | 106,500 | 101,673 | 8,306 | 59,733 | 8,372             | 7,586 | 7,535 | 53,068 |  |
| Year-on-year percent change (%) | -3.9    | -4.5    | -15.1 | -2.2   | -0.9              | -13.2 | -9.3  | -11.2  |  |

[Table] Number of divorces and percent changes