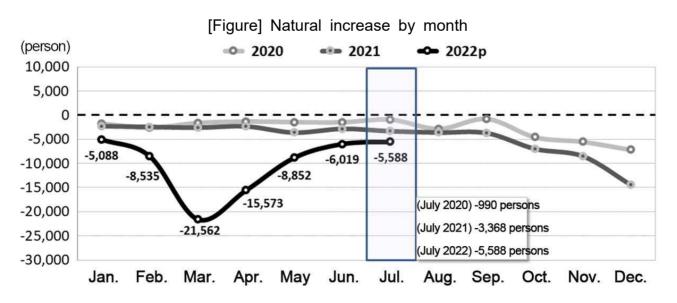

### 5. Natural increase

□ The natural increase (Live births - Deaths) recorded a negative figure of -5,588 persons in July.

| []                        |         |         |        |                |        |                   |        |                |  |  |
|---------------------------|---------|---------|--------|----------------|--------|-------------------|--------|----------------|--|--|
|                           |         |         | 2021   |                |        | 2022 <sup>p</sup> |        |                |  |  |
|                           | 2020    | 2021    | July   | Jan. ∼<br>July | Мау    | June              | July   | Jan. ∼<br>July |  |  |
| Natural increase (person) | -32,611 | -57,118 | -3,368 | -19,702        | -8,852 | -6,019            | -5,588 | -71,219        |  |  |

[Table] Natural increase