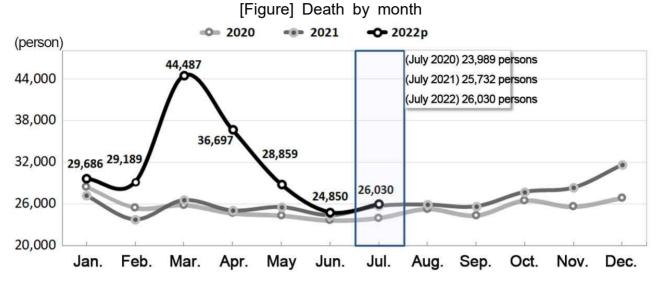

### 2. Death

□ The number of deaths was 26,030 persons in July, which grew by 298 persons (1.2%) year-on-year.

|                                 |           |         | 20     | 21             | 2022 <sup>p</sup> |        |        |                |  |
|---------------------------------|-----------|---------|--------|----------------|-------------------|--------|--------|----------------|--|
|                                 | 2020 2021 |         | July   | Jan. ∼<br>July | Мау               | June   | July   | Jan. ∼<br>July |  |
| Number of deaths (person)       | 304,948   | 317,680 | 25,732 | 178,320        | 28,859            | 24,850 | 26,030 | 219,798        |  |
| Year-on-year percent change (%) | 3.3       | 4.2     | 7.3    | 1.1            | 12.9              | 1.9    | 1.2    | 23.3           |  |