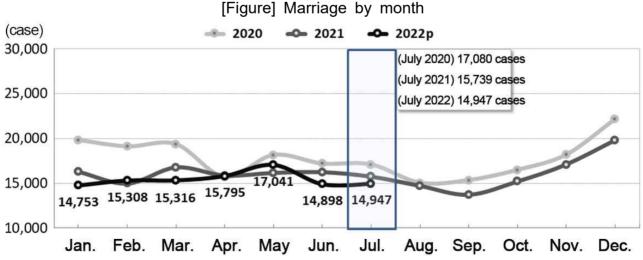

## 3. Marriage

□ The number of marriages was 14,947 cases in July, which went down by 792 cases (-5.0%) year-on-year.

| [Table] | Number | of | marriages | and | percent | changes |
|---------|--------|----|-----------|-----|---------|---------|
|         |        |    |           |     |         |         |

|                                 |         |         | 2021   |                | 2022 <sup>p</sup> |        |        |                |  |
|---------------------------------|---------|---------|--------|----------------|-------------------|--------|--------|----------------|--|
|                                 | 2020    | 2021    | July   | Jan. ~<br>July | May               | June   | July   | Jan. ∼<br>July |  |
| Number of marriages (case)      | 213,502 | 192,507 | 15,739 | 112,002        | 17,041            | 14,898 | 14,947 | 108,058        |  |
| Year-on-year percent change (%) | -10.7   | -9.8    | -7.9   | -11.4          | 5.5               | -8.2   | -5.0   | -3.5           |  |

# [Figure] Marriage by month