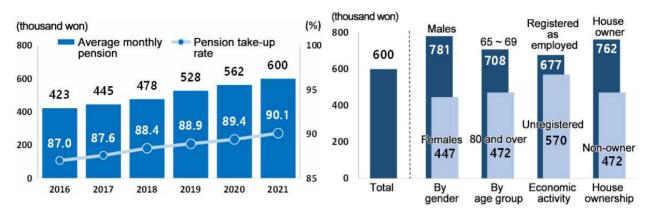

- O In 2021, the average monthly pension\* of pensioners amounted to 600 thousand won. Their median monthly pension amounted to 382 thousand won.
  - \* It indicates the sum of money that an individual receives from all kinds of pension schemes.

- As for the average monthly pension of pensioners by gender, males recorded a relatively high figure of 781 thousand won. As for the average monthly pension of pensioners by age group, those aged 65~69 recorded a relatively high pension of 708 thousand won. As for the average monthly pension of pensioners by economic activity, those registered as employed recorded a relatively high pension of 677 thousand won. As for the average monthly pension of pensioners by house ownership, the house owners recorded a relatively high pension of 762 thousand won.

< Pension take-up status of individuals (2016~2021)

< Average monthly pension by characteristics of individuals (2021) >

< Table 2 > Average monthly pension of pensioners (2016~2021)

|      | Pensioner<br>(thousand<br>persons) | Average<br>monthly<br>pension<br>(thousand<br>won) |                                     |                                                              |                                                        |                       |                             |                                        |
|------|------------------------------------|----------------------------------------------------|-------------------------------------|--------------------------------------------------------------|--------------------------------------------------------|-----------------------|-----------------------------|----------------------------------------|
| Year |                                    |                                                    | Less than<br>250<br>thousand<br>won | 250<br>thousand<br>won ~ less<br>than 500<br>thousand<br>won | 500<br>thousand<br>won ~ less<br>than 1<br>million won | than 2<br>million won | 2 million<br>won or<br>more | Percent<br>change in<br>pension<br>(%) |
| 2021 | 7,768                              | 600                                                | 21.1                                | 43.3                                                         | 24.7                                                   | 6.1                   | 4.9                         | 6.7                                    |
| 2020 | 7,335                              | 562                                                | 22.6                                | 46.6                                                         | 21.0                                                   | 5.2                   | 4.6                         | 6.4                                    |
| 2019 | 6,885                              | 528                                                | 24.1                                | 49.2                                                         | 17.5                                                   | 4.7                   | 4.4                         | 10.6                                   |
| 2018 | 6,536                              | 478                                                | 49.9                                | 27.8                                                         | 14.0                                                   | 4.2                   | 4.1                         | 7.3                                    |
| 2017 | 6,236                              | 445                                                | 53.3                                | 28.1                                                         | 11.0                                                   | 3.7                   | 3.9                         | 5.3                                    |
| 2016 | 5,897                              | 423                                                | 56.1                                | 27.6                                                         | 9.3                                                    | 3.4                   | 3.7                         | _                                      |