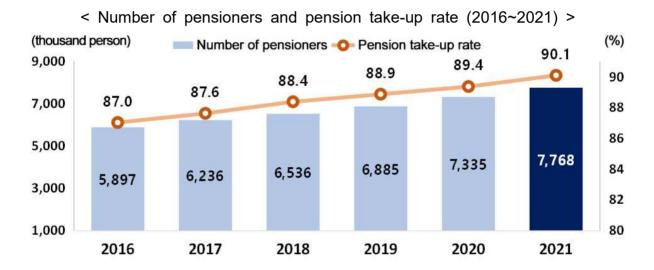

#### 1. Pension take-up and coverage status of individuals

- ☐ Pension take-up status of individuals
- O In 2021, the population aged 65 and over who received one pension or more amounted to 7.768 million persons.
  - \* Pension coverage: basic and disability pension, national pension, special occupational pension (pension for government employees, soldiers, private school teachers and officials for the post office), retirement pension, personal pension, housing pension, farmland pension
- The pension take-up rate of the population aged 65 and over stood at 90.1%.

< Table 1 > Pensioner status (2016~2021)

| Year | Population aged<br>65 and over<br>(thousand persons) | Pensioner (thousand persons) | Pension take-up rate (%) | Duplicate take-up | Non-pensioner (thousand persons) |
|------|------------------------------------------------------|------------------------------|--------------------------|-------------------|----------------------------------|
| 2021 | 8,620                                                | 7,768                        | 90.1                     | 34.4              | 852                              |
| 2020 | 8,206                                                | 7,335                        | 89.4                     | 32.2              | 871                              |
| 2019 | 7,746                                                | 6,885                        | 88.9                     | 30.5              | 861                              |
| 2018 | 7,394                                                | 6,536                        | 88.4                     | 28.9              | 858                              |
| 2017 | 7,115                                                | 6,236                        | 87.6                     | 26.8              | 879                              |
| 2016 | 6,775                                                | 5,897                        | 87.0                     | 25.0              | 878                              |