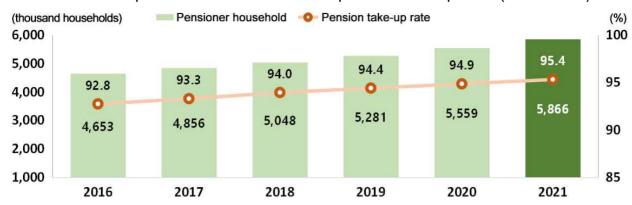

## 2. Pension take-up and coverage status of households

- ☐ Pension take-up status of households
- O In 2021, the households with at least one pensioner aged 65 and over amounted to 5.866 million households.
- Among households with a person aged 65 and over, their pension take-up rate stood at 95.4%.

< Number of pensioner households and pension take-up rate (2016~2021) >

- O In 2021, the average monthly pension\* of pensioner households amounted to 771 thousand won. Their median monthly pension amounted to 520 thousand won.
  - \* A total amount of money that a household member aged 65 and over receives from all kinds of pension schemes
- As for the average monthly pension of pensioner households by household size, 2-person households marked a relatively high figure of 907 thousand won. As for the average monthly pension of pensioner households by household type, 1-generation couple households marked a relatively high pension of 1.057 million won. As for the average monthly pension of pensioner households by house ownership, the households with a house owner marked a relatively high pension of 887 thousand won. As for the average monthly pension of pensioner households by region, Sejong marked a relatively high pension of 903 thousand won.