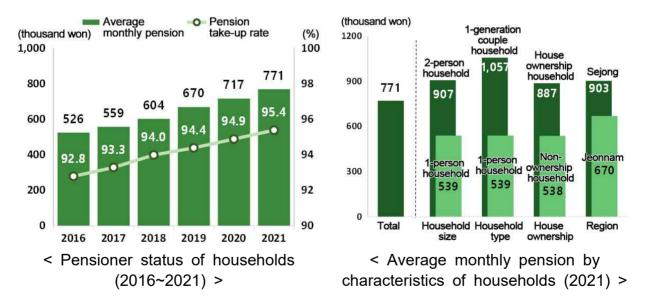

- O In 2021, the average monthly pension\* of pensioners amounted to 600 thousand won. Their median monthly pension amounted to 382 thousand won.
  - \* It indicates the sum of money that an individual receives from all kinds of pension schemes.

- As for the average monthly pension of pensioners by gender, males recorded a relatively high figure of 781 thousand won. As for the average monthly pension of pensioners by age group, those aged 65~69 recorded a relatively high pension of 708 thousand won. As for the average monthly pension of pensioners by economic activity, those registered as employed recorded a relatively high pension of 677 thousand won. As for the average monthly pension of pensioners by house ownership, the house owners recorded a relatively high pension of 762 thousand won.

< Number of pensioner households and pension take-up rate (2016~2021) >

- O In 2021, the average monthly pension\* of pensioner households amounted to 771 thousand won. Their median monthly pension amounted to 520 thousand won.
  - \* A total amount of money that a household member aged 65 and over receives from all kinds of pension schemes
- As for the average monthly pension of pensioner households by household size, 2-person households marked a relatively high figure of 907 thousand won. As for the average monthly pension of pensioner households by household type, 1-generation couple households marked a relatively high pension of 1.057 million won. As for the average monthly pension of pensioner households by house ownership, the households with a house owner marked a relatively high pension of 887 thousand won. As for the average monthly pension of pensioner households by region, Sejong marked a relatively high pension of 903 thousand won.