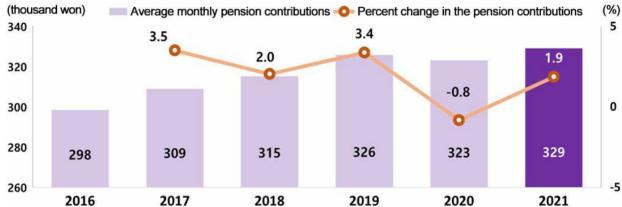

< Number of contributors and pension coverage rate (2016~2021) >

- O In 2021, the average monthly contributions of pension contributors marked 329 thousand won, rising by 1.9% from 2020.
  - \* It indicates the sum of contributions and payments of individuals, and contributions of establishments or government. Data are based on administrative data on national pension, special occupational pension and personal pension.