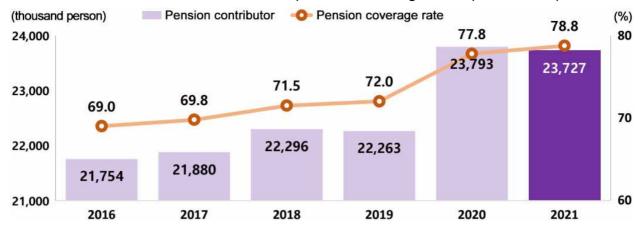

- ☐ Pension coverage status of individuals
- O In 2021, the individuals aged 18~59 who joined at least one pension scheme amounted to 23.727 million persons.
- The pension coverage rate of the population aged 18~59 stood at 78.8%.

< Number of contributors and pension coverage rate (2016~2021) >

- O In 2021, the average monthly contributions of pension contributors marked 329 thousand won, rising by 1.9% from 2020.
  - \* It indicates the sum of contributions and payments of individuals, and contributions of establishments or government. Data are based on administrative data on national pension, special occupational pension and personal pension.