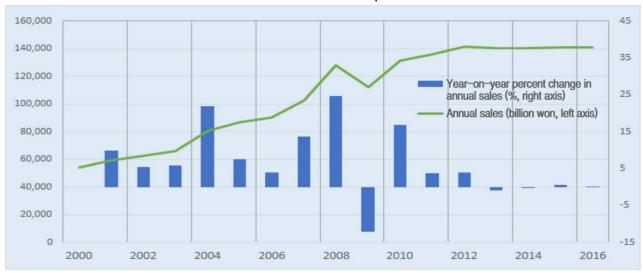

| The annual | sales recorded 141.2 trillion won in 2016, which grew by 0.2 percer | n |
|------------|---------------------------------------------------------------------|---|
| from 2015. | The annual sales have edged along since 2012.                       |   |

<sup>○</sup> The increase in annual sales was driven by the rise in 'Warehousing and Support Activities for Transportation' (15.8%), 'Land Transport' (4.6%) and 'Air Transport' (3.6%) in spite of the drop in 'Water Transport' (-17.8%).